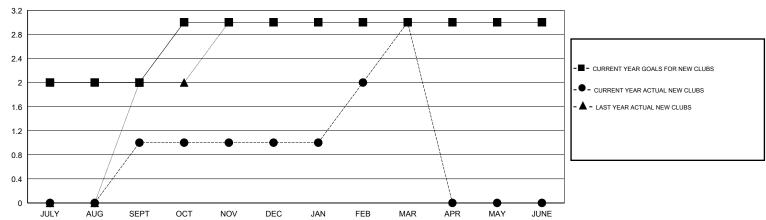

MBERS<br>ADDED | DROPPED<br>MEMBERS | NET<br>GAIN/LOSS |  |
| JULY/AUG/SEPT           | 2                | 1                | 0                | 1                | JULY/AUG/SEPT           | 41                 | 57                                  | 107                | -50              |  |
| OCT/NOV/DEC JAN/FEB/MAR | 0                | 0<br>2           | 9<br>1           | -9<br>1          | OCT/NOV/DEC JAN/FEB/MAR | 52<br>15           | 45<br>73                            | 279<br>38          | -234<br>35       |  |
| APR/MAY/JUNE            | 0                | 0                | 0                | 0                | APR/MAY/JUNE            | -10                | 0                                   | 0                  | 0                |  |

### GOALS AND ACTUAL NEW CLUBS CUMULATIVE



#### GOALS AND ACTUAL MEMBERS CUMULATIVE



| DROPPED CLUBS: 10       |          | 28 CLUBS OF 76 ADDED 1 OR MORE<br>NEW MEMBERS | GENDER DISTRIBUTION  MALE 1,627 (71.08%)  FEMALE 662 (28.92%) |     |       |
|-------------------------|----------|-----------------------------------------------|---------------------------------------------------------------|-----|-------|
| DROPPED MEMBERS         |          |                                               |                                                               |     |       |
| DECEASED CLUB CANCELLED | 8<br>233 | CLICK HERE FOR HEALTH                         | FAMILY UNIT MEMBERS                                           |     | 1,291 |
| OTHER 183               |          | ASSESSMENT DATA                               | HEAD OF