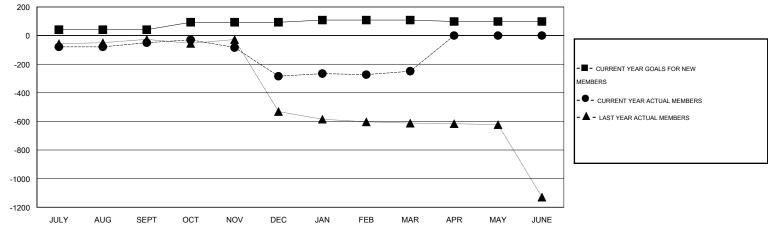

#### GOALS AND ACTUAL MEMBERS CUMULATIVE

| DROPPED CLUBS: 10       |          | 28 CLUBS OF 76 ADDED 1 OR MORE<br>NEW MEMBERS | GENDER DISTRIBUTION  MALE 1,627 (71.08%)  FEMALE 662 (28.92%) |     |       |
|-------------------------|----------|-----------------------------------------------|---------------------------------------------------------------|-----|-------|
| DROPPED MEMBERS         |          |                                               |                                                               |     |       |
| DECEASED CLUB CANCELLED | 8<br>233 | CLICK HERE FOR HEALTH                         | FAMILY UNIT MEMBERS                                           |     | 1,291 |
| OTHER 183               |          | ASSESSMENT DATA                               | HEAD OF HOUSEHOLD                                             |     | 444   |
| TOTAL                   | 424      |                                               | NON-HEAD OF HOUSEHOLD                                         | 847 |       |